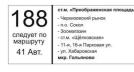

Приложение №1

1. Внешнее оформление автобусов особо малой вместимости:

- Передний указатель номера маршрута

- Табличка с надписью "ВХОД"

- Боковой трафарет

- 188 Задний указатель номера маршрута
- 2. Внутреннее оформление автобуса особо малой вместимости: